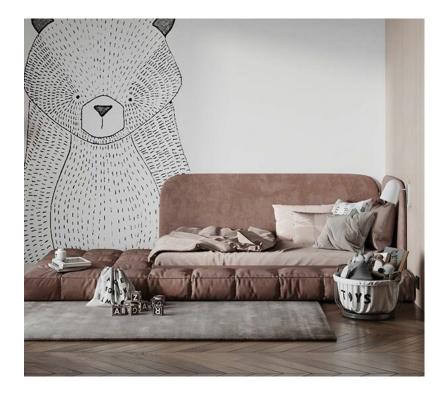

### **ElMalek Furniture**

%D8%A7%D9%81%D8%B6%D9%84 %D9%85%D8%B9%D8%A7%D8%B1%D8%B6 %D8%A7%D9%84%D8%A7%D8%AB%D8%A7%D8%AB %D9%85%D8%B5%D8%B1

## ???????? ??? ??? ????? 2024



45000 L.E

children's bed



???? ??? ??? ?????

Double bed with storage ladder and wardrobe

143000 L.E

# ??????? ???? ???? ?????



# Children's bed, wardrobe, desk and nightstand



???? ????? ??? ??? ?????

Double children's bed with ladder

85000 L.E

????? ??? ??? ???????



2 children's beds, 2 wardrobes, a desk and a nightstand



# ????? ??? ??? ??? ?????

A children's bed with a wardrobe, a nightstand and a desk

175000 L.E

?????? ??? ??? ????? ?? ???



Children's bed and wardrobe



# ??? ??? ????? ???????

A children's bed and a nightstand with a cupboard and a desk

160000 L.E

???? ????? ??? ??? ?????



65000 L.E

# Children's bed and nightstand



# ???? ???? ??? ??? ???????

2 children's beds with a wardrobe, a dresser and a puff

160000 L.E

# ????? ????? ??? ??? ???