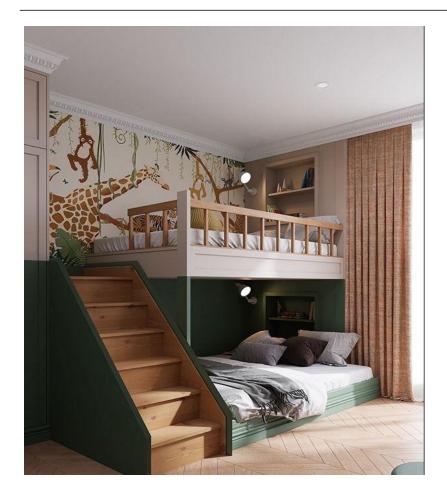

### **ElMalek Furniture**

%D8%A7%D9%81%D8%B6%D9%84 %D9%85%D8%B9%D8%A7%D8%B1%D8%B6 %D8%A7%D9%84%D8%A7%D8%AB%D8%A7%D8%AB %D9%85%D8%B5%D8%B1

## ???????? ??? ??? ????? 2024



45000 L.E

children's bed



???? ??? ??? ?????

Double bed with storage ladder and wardrobe

143000 L.E

# ??????? ???? ???? ?????



# Children's bed, wardrobe, desk and nightstand



???? ????? ??? ??? ?????

Double children's bed with ladder

85000 L.E

????? ??? ??? ???????



2 children's beds, 2 wardrobes, a desk and a nightstand



# ????? ??? ??? ??? ?????

A children's bed with a wardrobe, a nightstand and a desk

175000 L.E

?????? ??? ??? ????? ?? ???



Children's bed and wardrobe



# ??? ??? ????? ???????

A children's bed and a nightstand with a cupboard and a desk

160000 L.E

???? ????? ??? ??? ?????



65000 L.E

# Children's bed and nightstand



# ???? ???? ??? ??? ???????

2 children's beds with a wardrobe, a dresser and a puff

160000 L.E

# ????? ????? ??? ??? ?????



98000 L.E
Children's bed, puff, desk, chair and mirror



??????? ??? ??? ??????? 2023

Children's bed, 160 cm wide, with 2 nightstands

# ?????? ???? ??? ??? ?????



## 240000 L.